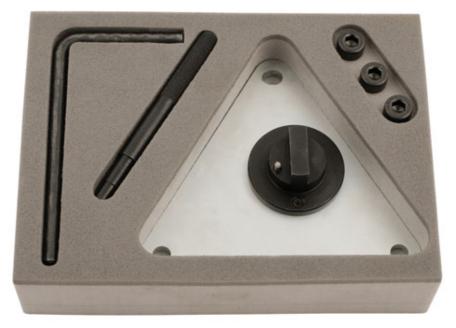

## **Engine Timing Tool Set - for Fiat 0.9 TwinAir**

This tool kit has been designed to lock the cam and crankshaft in position to allow the removal and replacement of the timing chain fitted to the low emission and high economy twin cylinder Fiat engine.

## **Additional Information**

- · Chain driven engines.
- For engines fitted to Fiat Panda, Punto, 500, 500c, Alfa Romeo Mito and Lancia Ypsilon models.
- Engine codes: 312A2.000.
- · OEM cross reference to component. Balance Shaft Alignment Tool available Laser Part No. 7338
- · Made in Sheffield.